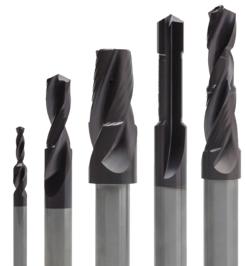

#### from 5-8 weeks to 8-12 business days!

- Step Drills
- Reamers
- Combo/Tap Drills
- Form Endmills
- Keyway Cutters
- Drill & Ream Combo Tools

### **Tooling Details**

- Solid carbide tooling 20mm (.7874") diameter and under.
- PVD coated and uncoated tooling.
- High performance tools that are tailor-fit for customer applications.
- Lead times described are based on stock solid carbide ground rod material. Coolant through and solid options available.
- Tell us your required lead time, and we'll give you our best promise date possible.
- We are a complete solutions provider—let us match high quality tooling with the response time your production needs!
- Request your Cutwell FireDrill<sup>™</sup> special pricing at time of quote or when it's time to order.
- \* Resharp quick turns are dedicated for Cutwell branded resharps only