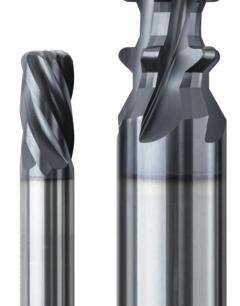

#### from 5-8 weeks to 8-12 business days!

- Step Drills
- Reamers
- Combo/Tap Drills
- Form Endmills
- Keyway Cutters
- Drill & Ream Combo Tools

### **Tooling Details**

- Solid carbide tooling 20mm (.7874") diameter and under.
- PVD coated and uncoated tooling.
- High performance tools that are tailor-fit for customer applications.
- Lead times described are based on stock solid carbide ground rod material. Coolant through and solid options available.
- Tell us your required lead time, and we'll give you our best promise date possible.
- We are a complete solutions provider—let us match high quality tooling with the response time your production needs!
- Request your Cutwell FireDrill<sup>™</sup> special pricing at time of quote or when it's time to order.
- \* Resharp quick turns are dedicated for Cutwell branded resharps only