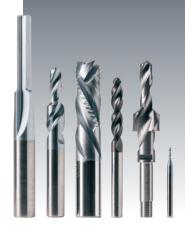

#### from 5-8 weeks to 8-12 business days!

- Step Drills
- Reamers
- Combo/Tap Drills
- Form Endmills
- Keyway Cutters
- Drill & Ream Combo Tools

### **Tooling Details**

- Solid carbide tooling 20mm (.7874") diameter and under.
- PVD coated and uncoated tooling.
- High performance tools that are tailor-fit for customer applications.
- Lead times described are based on stock solid carbide ground rod material. Coolant through and solid options available.
- Tell us your required lead time, and we'll give you our best promise date possible.
- We are a complete solutions provider—let us match high quality tooling with the response time your production needs!
- Request your Cutwell FireDrill<sup>™</sup> special pricing at time of quote or when it's time to order.
- \* Resharp quick turns are dedicated for Cutwell branded resharps only